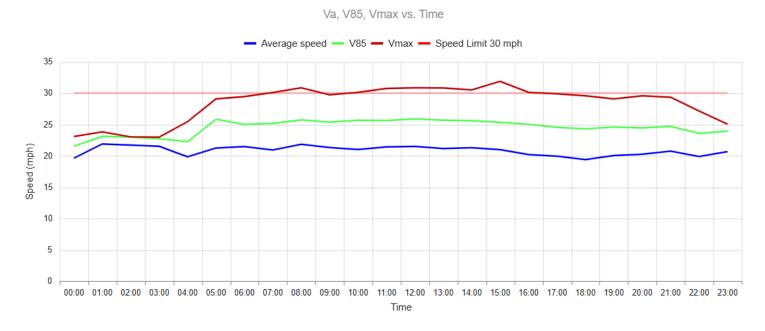

## Anton Way 27-Nov-24 to 2-Jan-25

Average around 700 vehicles per day in one direction Monday to Saturday and around 500 on a Sunday.

Little variation in speed at different times although the maximum speed recorded in this period was only 41 mph.