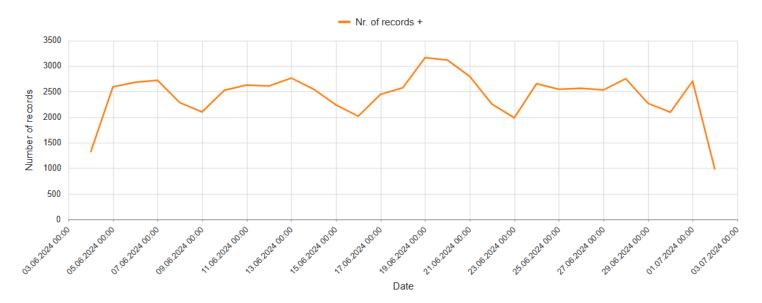

## Lower Road 4-Jun-24 to 2-July-24

Average around 2,500 vehicles per day in one direction Monday to Saturday and around 2,000 on a Sunday.

Little variation in speed at different times although the maximum speed recorded in this period was 52 mph.