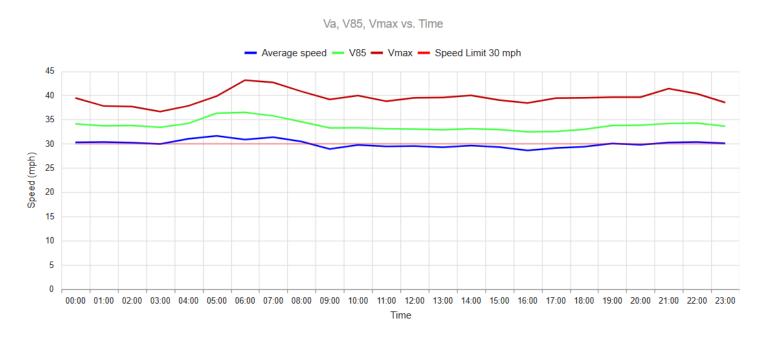

## Lower Road 4-Jun-24 to 2-July-24

Average around 2,500 vehicles per day in one direction Monday to Saturday and around 2,000 on a Sunday.

Little variation in speed at different times although the maximum speed recorded in this period was 52 mph.