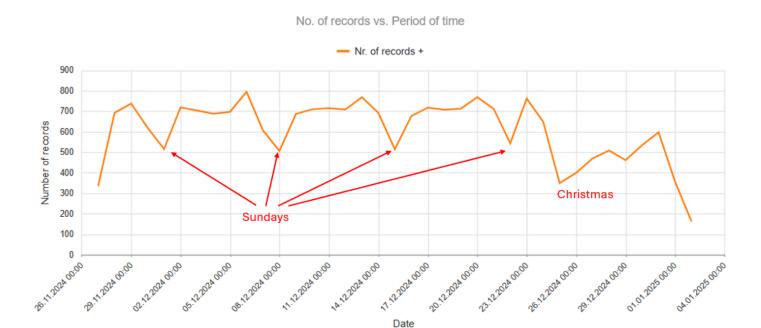

## Anton Way 27-Nov-24 to 2-Jan-25

Average around 700 vehicles per day in one direction Monday to Saturday and around 500 on a Sunday.

Little variation in speed at different times although the maximum speed recorded in this period was only 41 mph.