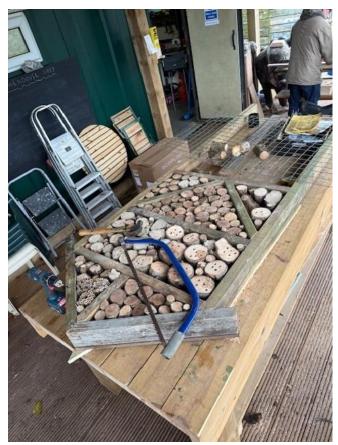

## Wendover Men's Shed prototype

Cost is materials only plus voluntary donation

Changes to be made if they do more:

- Finer wire mesh
- Detatchable legs
- Include pine cones if we want