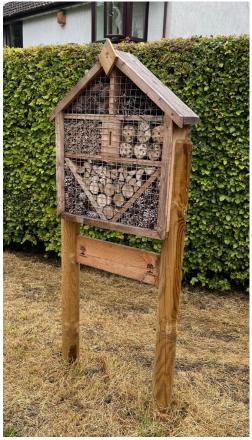

## Lidengate version

Cost is £175

This one is not quite finished in the photo and was manufactured using materials they had to hand. They would purchase some materials if we commissioned more.

The main difference in their design compared to the Lidengate one is that the legs are rectangular rather than round. Round posts would be a challenge to cut in half longitudinally to fit the top section (see drawing overleaf)