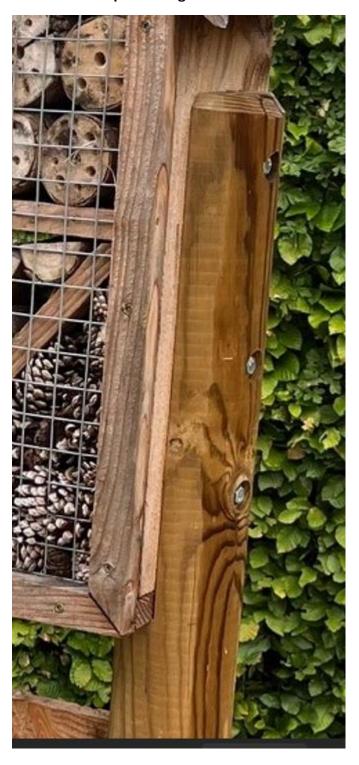

## Detail of round post fitting

## Lidengate version

Cost is £175

This one is not quite finished in the photo and was manufactured using materials they had to hand. They would purchase some materials if we commissioned more.

The main difference in their design compared to the Lidengate one is that the legs are rectangular rather than round. Round posts would be a challenge to cut in half longitudinally to fit the top section (see drawing overleaf)