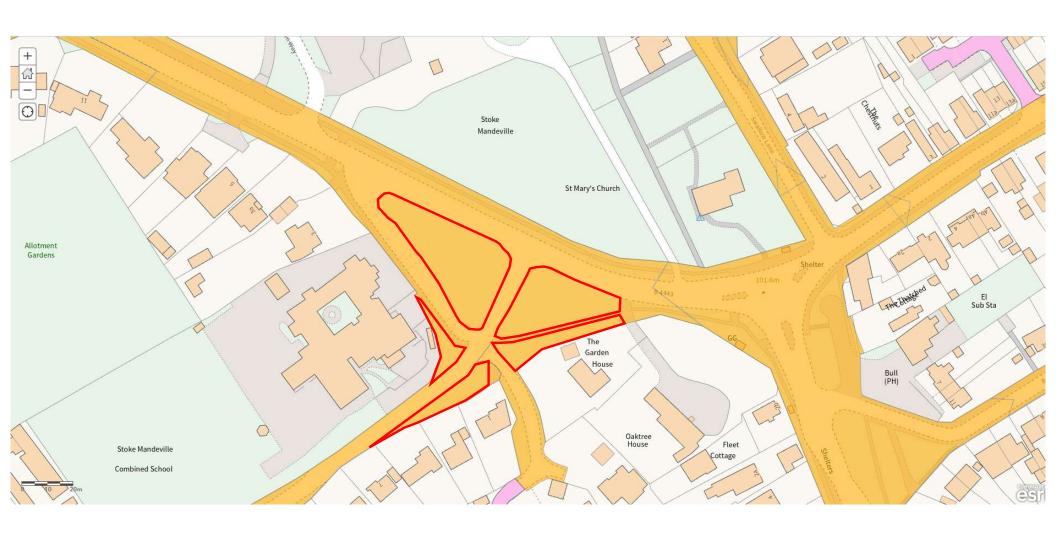

## Parking Review -

• The installation of the scheme is scheduled for the 5<sup>th</sup> and 6<sup>th</sup> March.