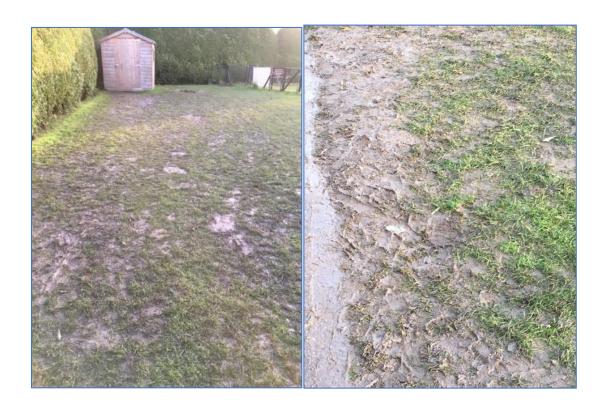

## <u>Item 9 – Pollyanna Preschool Request for Artificial Grass</u>

**Subject:** Preschool Garden

Good afternoon Tony

I hope this email finds you well. I would like you to put forward to the parish council meeting next week that although we are extremely grateful for the use of the outdoor space you kindly fenced for us, it has now become unusable as it is like a mud bath! The grass is not hard wearing enough for the children and it is becoming harder to maintain. Our accident records have increased since winter set in and we are now only using the area on very odd occasions otherwise we are going out for walks. I am asking if the parish council would consider putting a more hard wearing surface there like Astro turf, fake grass or Playground flooring.