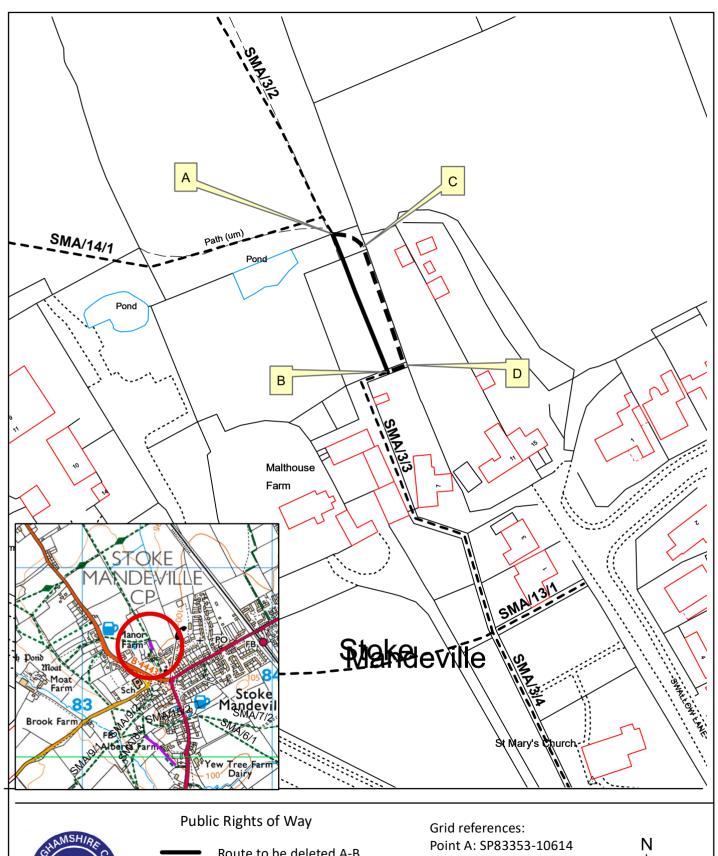

## **HIGHWAYS ACT 1980 SECTION 119 DIVERSION OF PUBLIC FOOTPATH NO. 3 (PART) PARISH OF STOKE MANDEVILLE**

Route to be deleted A-B

Route to be added A-C-D-B

**Unafected Footpath** 

Point B: SP83371-10568 Point C: SP83363-10610 Point D: SP83377-10571